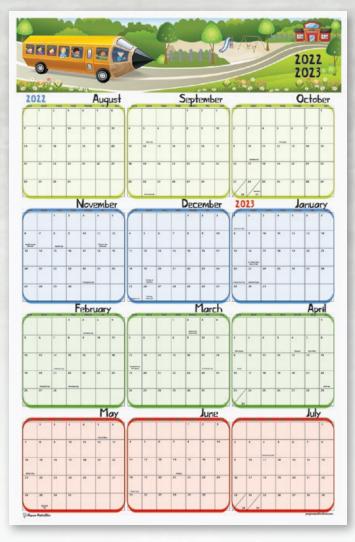

## **Elementary Calendar**

Item# WCAL-School1

| Qty | Each   |
|-----|--------|
| 5   | \$2.86 |
| 10  | \$1.89 |
| 15  | \$1.58 |
| 20  | \$1.41 |
| 25  | \$1.29 |
| 50  | \$1.10 |
| 75  | \$1.03 |
| 100 | \$1.01 |
| 200 | \$1.00 |
| 300 | \$0.99 |
| 500 | \$0.97 |

 Calendars are a big 25" x 38" and printed on 80 lb. smooth offset, in full color for high visibility.