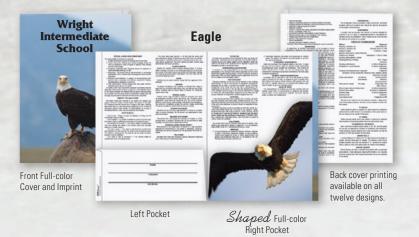

# Stock Full - Color RiteShape™ Folders

## Prices for all RITEShape $^{\text{\tiny{M}}}$ folders include EVERYTHING listed below.

Stock full-color mascot or handbook folder including a Shaped mascot on the right pocket. Twelve shaped designs to choose from!

Finished Size: 95/8" x 113/4"

Pockets: 41/2" to 9" sizes vary by style

- Up to one hour of copy preparation
- Two-pocket reinforced folder
- Imprint in black ink only
- Heavy 18 pt. stock for maximum durability
- Imprint area on front cover, back cover, inside, and left pocket (no imprint on right pocket)
- Font options available on inside of front cover
- Stock pockets and backs on pages 17-18
- Available acrylic coated or uncoated\*