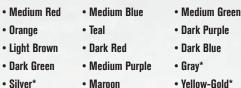

- Up to one hour of copy preparation
- Two-pocket reinforced folder
- Heavy 16 pt. stock for maximum durability
- Stock pockets and backs on pages 17-18
- Available laminated, acrylic coated, or uncoated\*
- Large foil area see page 20
- Standard foil colors see page 2

# Custom Two - Color Ritefolders & Tabfolders

Finished Size: 95/8" x 113/4"

Pockets: 41/2" in height

Prices include **EVERYTHING** listed below.

- Up to one hour of copy preparation
- Two-pocket reinforced folder
- · Heavy 16 pt. stock for maximum durability
- Stock pockets and backs on pages 17-18
- Available colors listed on inside cover
- Available laminated, acrylic coated, or uncoated\*
- Large foil area see page 20
- Standard foil colors see page 2