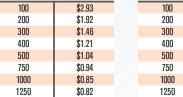

**School Bus** 

Each

| 100  | \$2.93 |
|------|--------|
| 200  | \$1.92 |
| 300  | \$1.46 |
| 400  | \$1.21 |
| 500  | \$1.04 |
| 750  | \$0.94 |
| 1000 | \$0.85 |
| 1250 | \$0.82 |
| 1500 | \$0.80 |
| 2000 | \$0.78 |
| 2500 | \$0.77 |
| 3000 | \$0.77 |
| 4000 | \$0.77 |
| 5000 | \$0.77 |