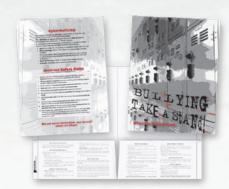

## cStock Ritefolders®

**Take A Stand** 

Cougars

Homework

**Patriotic** 

**Eagles** 

Kids

**School Bus** 

**Apples** 

**Bears** 

Hawks/Falcon

Mustangs

Stock Ritefolders® feature a preprinted cover with an area for your school imprint (black ink only). Back cover, inside above, and both pockets are blank. The school information of your choice can be imprinted in any of the blank areas.